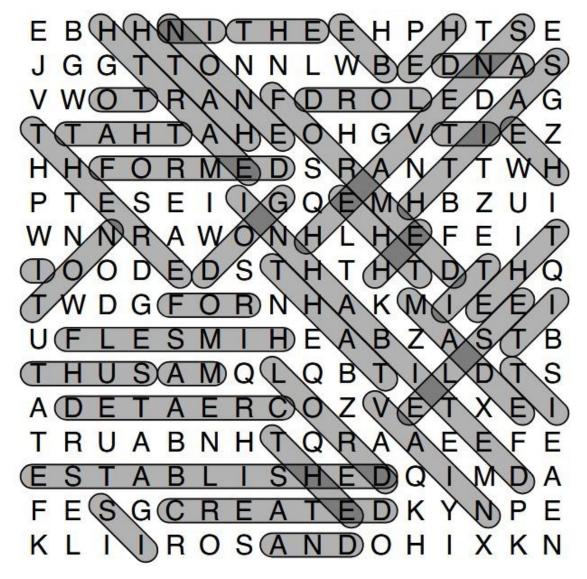

## Isaiah 45:18 Solution

| → FOR     | ✓ HEAVENS | MADE          | ∠ IT     | ↑ BE  | NIS .  |
|-----------|-----------|---------------|----------|-------|--------|
| → THUS    | ✓ GOD     | IT            | ✓ NOT    |       | NONE   |
| ✓ SAITH   | ⋆ HIMSELF | × HE          | → IN     | I     | ✓ ELSE |
| ★THE      | ★ THAT    | ► HATH        | ∨ VAIN   | → AM  |        |
| - LORD    | FORMED    | - ESTABLISHED | ∠ HE     | ∠ THE |        |
| THAT      | → THE     | ×π            | → FORMED | LORD  |        |
| - CREATED | ► EARTH   | ≠ HE          | ∠IT      | - AND |        |
| N THE     | - AND     | - CREATED     | - TO     | THERE |        |