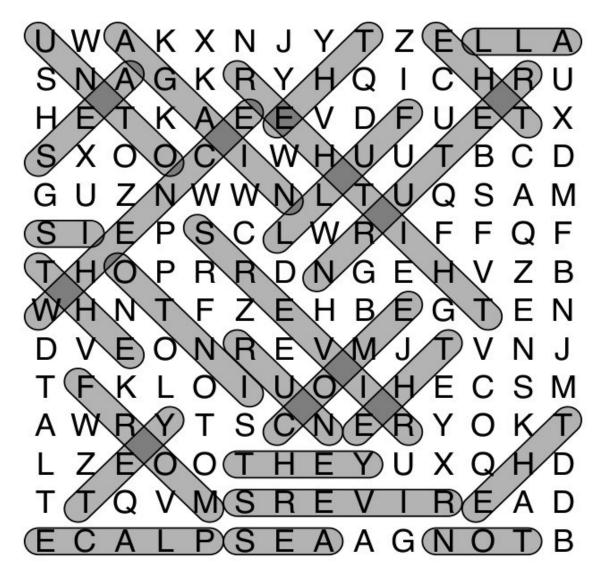

| ∖ THE | ←IS                                               | - PLACE                                                                         | ✓ COME                                                                                          |
|-------|---------------------------------------------------|---------------------------------------------------------------------------------|-------------------------------------------------------------------------------------------------|
| ≻ SEA | ≻ NOT                                             | <b>≻</b> FROM                                                                   | * THITHER                                                                                       |
| ► YET | ≁ FULL                                            | ✓ WHENCE                                                                        | $\rightarrow$ THEY                                                                              |
| ✓ THE |                                                   | ' THE                                                                           | ✓ RETURN                                                                                        |
| SEA   | ≁ THE                                             | <b>N</b> RIVERS                                                                 | × AGAIN                                                                                         |
|       | <ul><li>SEA</li><li>✓ YET</li><li>✓ THE</li></ul> | <ul> <li>SEA</li> <li>YET</li> <li>FULL</li> <li>✓ THE</li> <li>VNTO</li> </ul> | ► SEA     ► NOT     ► FROM       ► YET     ► FULL     ✓ WHENCE       ✓ THE     ► UNTO     ► THE |