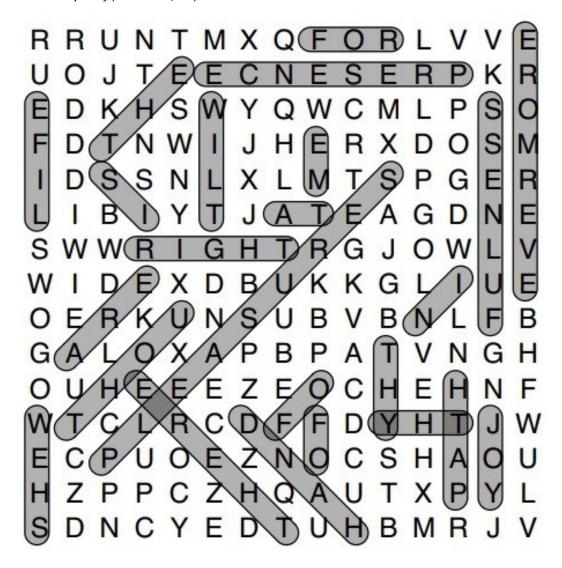

Submitted by Pastor Timothy Wolf (Mocksville, NC)

| / THOU | † PATH | PRESENCE  | → AT    | ✓ ARE       |
|--------|--------|-----------|---------|-------------|
| ‡ WILT | t OF   | ∖ IS      | ← THY   | ✓ PLEASURES |
| † SHEW | t LIFE | † FULNESS | → RIGHT | → FOR       |
| t ME   | ∠ IN   | ✓ OF      | ► HAND  | † EVERMORE  |
| / THE  | ‡ THY  | ‡ JOY     | \ THERE |             |