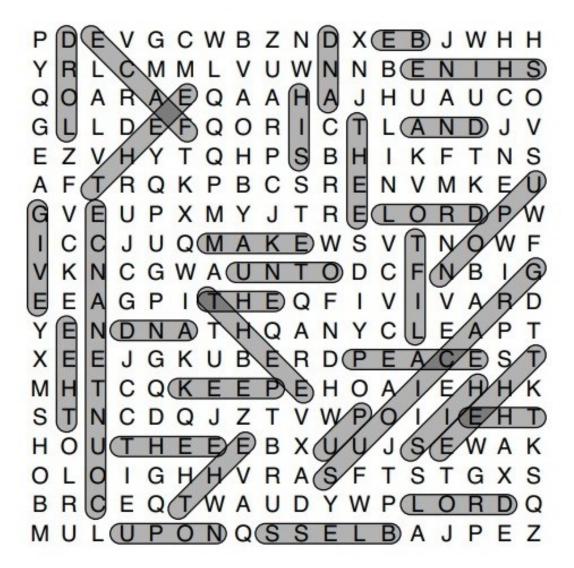

Submitted by Dave Coleman

| THE    | → THE   | ✓ THEE     | † LORD        | t AND   |
|--------|---------|------------|---------------|---------|
| LORD   | LORD    | AND        | † LIFT        | GIVE    |
| BLESS  | → MAKE  | ← BE       | ∠ UP          | THEE    |
| / THEE | I HIS   | ✓ GRACIOUS | ✓ HIS         | → PEACE |
| AND    | ▼ FACE  | UNTO       | † COUNTENANCE |         |
| KEEP   | - SHINE | † THEE     | → UPON        |         |
| † THEE | ∠ UPON  | ✓ THE      | ▼ THEE        |         |
|        |         |            |               |         |