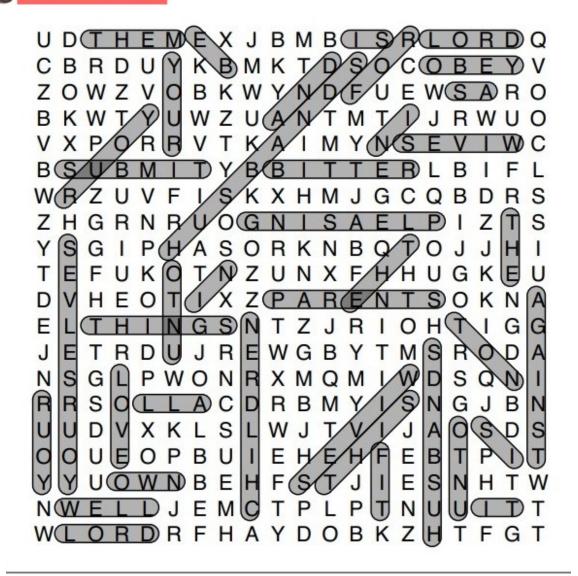

## Colossians 3:18-20

| WIVES        | IT         | ✓ YOUR    | † CHILDREN | / THIS   |
|--------------|------------|-----------|------------|----------|
| → SUBMIT     | ∖ IS       | ✓ WIVES   | OBEY       | → IS     |
| † YOURSELVES | ↓ FIT      | / AND     | t YOUR     | -+ WELL  |
| t UNTO       | ✓ IN       | N BE      | PARENTS    | PLEASING |
| ↓ YOUR       | ‡ THE      | NOT       | ∠ IN       | t UNTO   |
| → OWN        | → LORD     | → BITTER  | ← ALL      | ✓ THE    |
| ✓ HUSBANDS   | † HUSBANDS | ↓ AGAINST | THINGS     | → LORD   |
| AS           | 1 LOVE     | THEM      | ✓ FOR      |          |
|              |            |           |            |          |