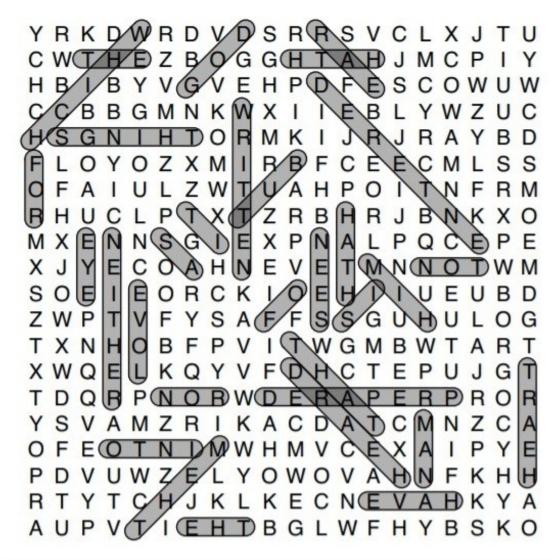

## 1 Corinthians 2:9

| ✓ BUT     | HATH           | ↓ NEITHER | ✓ OF     | ↓ HATH   | NIH ≥ |
|-----------|----------------|-----------|----------|----------|-------|
| \ AS      | → NOT          | HAVE      | ↓ MAN    | PREPARED |       |
| NIT.      | t SEEN         | ► ENTERED | THE      | ↓ FOR    |       |
| / IS      | → NOR          | INTO      | - THINGS | / THEM   |       |
| ↓ WRITTEN | ► EAR          | THE       | ✓ WHICH  | ➤ THAT   |       |
| ‡ EYE     | <b>∖</b> HEARD | † HEART   | / GOD    | † LOVE   |       |