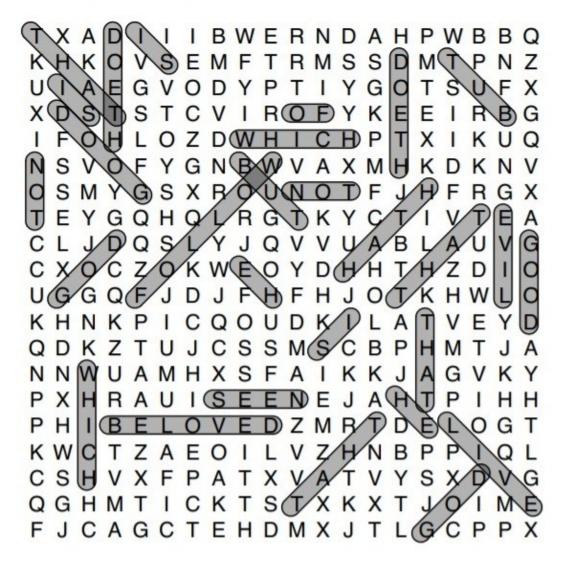

| → BELOVED | <b>► EVIL</b> | N HE    | ✓ GOD   | ✓ HATH |
|-----------|---------------|---------|---------|--------|
| ✓ FOLLOW  | <b>N</b> BUT  | ↓ THAT  | N BUT   | → NOT  |
| ↓ NOT     | ✓ THAT        | ↓ DOETH | N HE    | → SEEN |
| ► THAT    | → WHICH       | GOOD    | ∠ THAT  | ✓ GOD  |
| ↓ WHICH   | ∖ IS          | ✓ IS    | ↓ DOETH |        |
| ∖ IS      | ↓ GOOD        | → OF    | ↓ EVIL  |        |