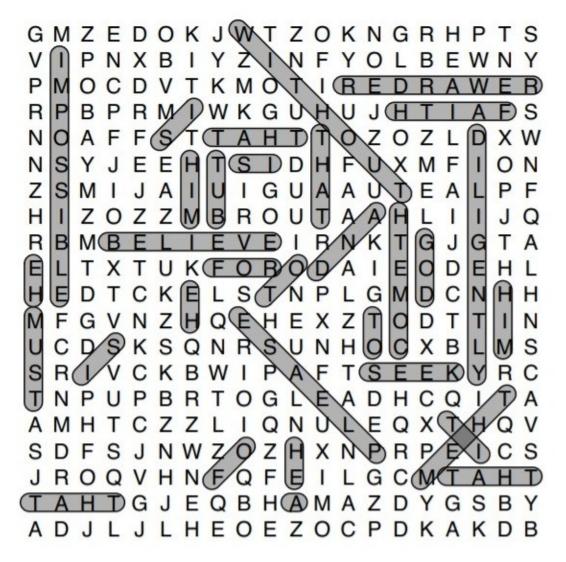

## Hebrews 11:6

| † BUT        | N PLEASE | # GOD     | THAT     | ‡ THAT     |
|--------------|----------|-----------|----------|------------|
| ∨ WITHOUT    | † HIM    | # MUST    | t HE     | DILIGENTLY |
| ← FAITH      | FOR      | → BELIEVE | / IS     | → SEEK     |
| NIT.         | t HE     | THAT      | → A      | ‡ HIM      |
| ✓ IS         | THAT     | ↓ HE      | REWARDER |            |
| ↓ IMPOSSIBLE | t COMETH | +- IS     | ✓ OF     |            |
| ↓ TO         | / TO     | ✓ AND     | ✓ THEM   |            |