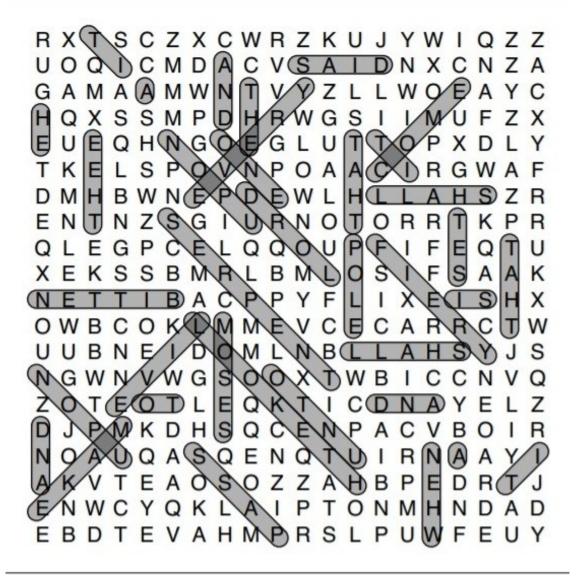

| † AND         | ✓ MAKE  | † SET         | N IT    | ✓ EVERY | ‡ HE             |
|---------------|---------|---------------|---------|---------|------------------|
| 1 THE         | t THEE  | ∠ IT          | - SHALL | N ONE   | <b>\ LOOKETH</b> |
| \ LORD        | t A     | <b>► UPON</b> | ∠ COME  | t THAT  | <b>VPON</b>      |
| → SAID        | ➤ FIERY | † A           | TO      | → IS    | NIT.             |
| <b>∖</b> UNTO | SERPENT | + POLE        | ► PASS  | BITTEN  | SHALL            |
| ↓ MOSES       | I AND   | AND           | † THAT  | t WHEN  | ✓ LIVE           |