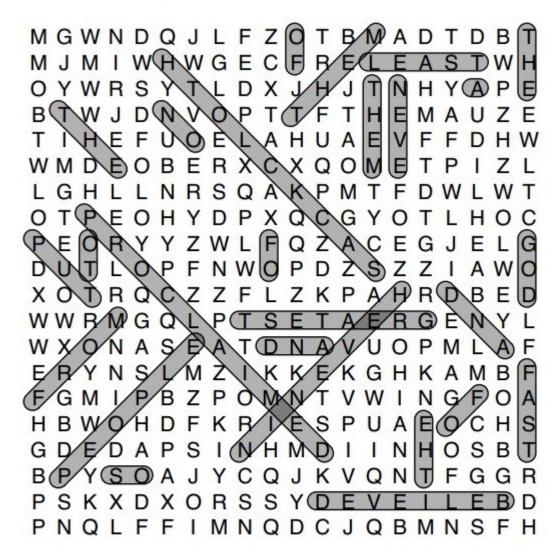

## Jonah 3:5

"So the people of Nineveh believed God, and proclaimed a fast, and put on sackcloth, from the greatest of them even to the least of them."

| → SO       | # GOD        | N PUT                                                                                                                                                                                                                                                                                                                                                                                                                                                                                                                                                                                                                                                                                                         | t OF         | ✓ OF   |
|------------|--------------|---------------------------------------------------------------------------------------------------------------------------------------------------------------------------------------------------------------------------------------------------------------------------------------------------------------------------------------------------------------------------------------------------------------------------------------------------------------------------------------------------------------------------------------------------------------------------------------------------------------------------------------------------------------------------------------------------------------|--------------|--------|
| † THE      | AND          | N ON                                                                                                                                                                                                                                                                                                                                                                                                                                                                                                                                                                                                                                                                                                          | ‡ THEM       | / THEM |
| / PEOPLE   | ∨ PROCLAIMED | SACKCLOTH ■ ■ ■ ■ ■ ■ ■ ■ ■ ■ ■ ■ ■ ■ ■ ■ ■ ■ ■ ■ ■ ■ ■ ■ ■ ■ ■ ■ ■ ■ ■ ■ ■ ■ ■ ■ ■ ■ ■ ■ ■ ■ ■ ■ ■ ■ ■ ■ ■ ■ ■ ■ ■ ■ ■ ■ ■ ■ ■ ■ ■ ■ ■ ■ ■ ■ ■ ■ ■ ■ ■ ■ ■ ■ ■ ■ ■ ■ ■ ■ ■ ■ ■ ■ ■ ■ ■ ■ ■ ■ ■ ■ ■ ■ ■ ■ ■ ■ ■ ■ ■ ■ ■ ■ ■ ■ ■ ■ ■ ■ ■ ■ ■ ■ ■ ■ ■ ■ ■ ■ ■ ■ ■ ■ ■ ■ ■ ■ ■ ■ ■ ■ ■ ■ ■ ■ ■ ■ ■ ■ ■ ■ ■ ■ ■ ■ ■ ■ ■ ■ ■ ■ ■ ■ ■ ■ ■ ■ ■ ■ ■ ■ ■ ■ ■ ■ ■ ■ ■ ■ ■ ■ ■ ■ ■ ■ ■ ■ ■ ■ ■ ■ ■ ■ ■ ■ ■ ■ ■ ■ ■ ■ ■ ■ ■ ■ ■ ■ ■ ■ ■ ■ ■ ■ ■ ■ ■ ■ ■ ■ ■ ■ ■ ■ ■ ■ ■ ■ ■ ■ ■ ■ ■ ■ ■ ■ ■ ■ ■ ■ ■ ■ ■ ■ ■ ■ ■ ■ ■ ■ ■ ■ ■ ■ ■ ■ ■ ■ ■ ■ ■ ■ ■ ■ ■ ■ ■ ■ ■ ■ ■ ■ ■ ■ ■ ■ ■ ■ ■ ■ ■ ■ ■ ■ ■ ■ ■ ■ ■ ■ ■ ■ ■ ■ ■ ■ ■ ■ ■ ■ ■ ■ ■ ■ ■ ■ ■ ■ ■ ■ ■ ■ ■ ■ ■ ■ ■ ■ ■ ■ ■ ■ ■ ■ ■ ■ ■ ■ ■ ■ ■ ■ ■ ■ ■ ■ ■ ■ ■ ■ ■ ■ ■ ■ ■ ■ ■ ■ | t EVEN       |        |
| ↓ OF       | A            | ∠ FROM                                                                                                                                                                                                                                                                                                                                                                                                                                                                                                                                                                                                                                                                                                        | t TO         |        |
| / NINEVEH  | ↓ FAST       | ↓ THE                                                                                                                                                                                                                                                                                                                                                                                                                                                                                                                                                                                                                                                                                                         | <b>⋋</b> THE |        |
| ← BELIEVED | ∧ AND        | GREATEST                                                                                                                                                                                                                                                                                                                                                                                                                                                                                                                                                                                                                                                                                                      | → LEAST      |        |