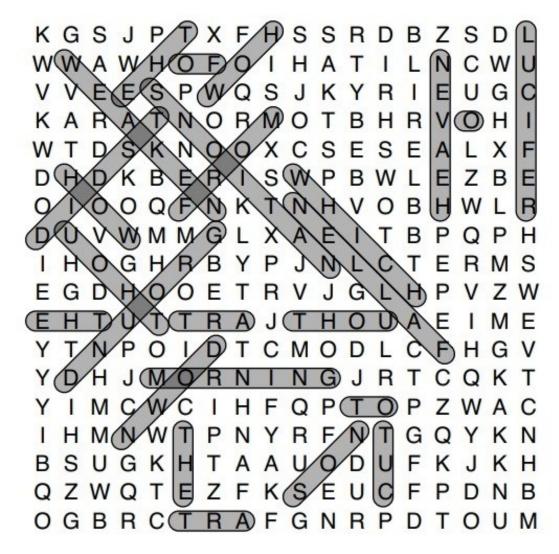

## **Isaiah 14:12**

"How art thou fallen from heaven, O Lucifer, son of the morning! how art thou cut down to the ground, which didst weaken the nations!"

| ➤ HOW    | † HEAVEN   | THE       | t CUT    | ∨ WHICH        |
|----------|------------|-----------|----------|----------------|
| ← ART    | <b>←</b> O | → MORNING | ✓ DOWN   | ✓ DIDST        |
| ∨ THOU   | ↓ LUCIFER  | ✓ HOW     | → TO     |                |
| ▼ FALLEN | ✓ SON      | ART       | ‡ THE    | ∠ THE          |
| ✓ FROM   | → OF       | → THOU    | ✓ GROUND | <b>NATIONS</b> |