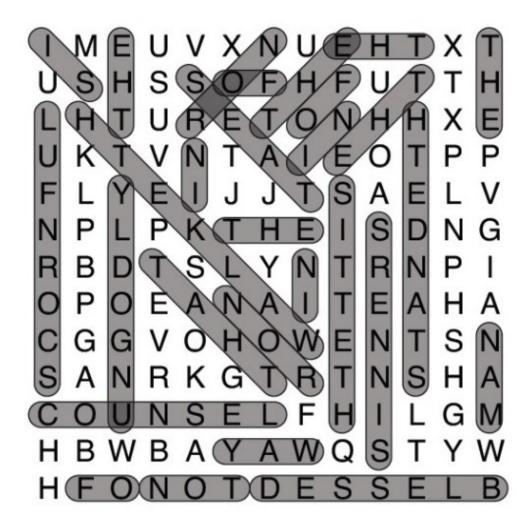

## Psalm 1:1

"Blessed is the man that walketh not in the counsel of the ungodly, nor standeth in the way of sinners, nor sitteth in the seat of the scornful."

| → BLESSED     | → NOT     | UNGODLY    | → OF    | <b>SEAT</b> |
|---------------|-----------|------------|---------|-------------|
| √ IS          | † IN      | <b>NOR</b> | SINNERS | ✓ OF        |
| ← THE         | ∠ THE     | † STANDETH | ✓ NOR   | → THE       |
| MAN           | → COUNSEL | ≠ IN       | SITTETH | SCORNFUL    |
| <b>► THAT</b> | <-OF      | ↓ THE      | † IN    |             |
| WALKETH       | ✓ THE     | WAY        | † THE   |             |