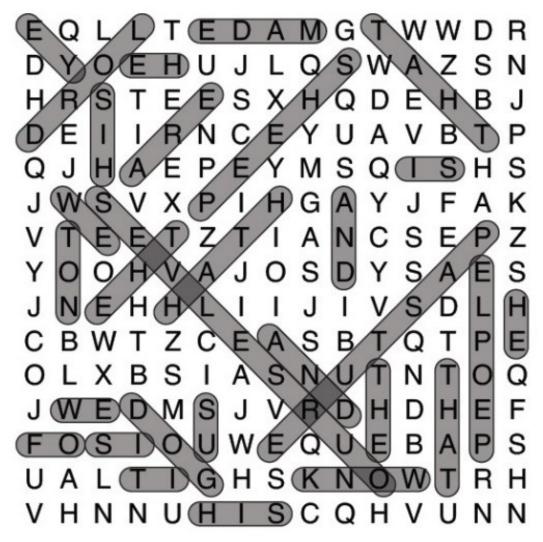

## **Psalm 100:3**

"Know ye that the LORD he is God: it is he that hath made us, and not we ourselves; we are his people, and the sheep of his pasture."

| - KNOW | → IS         | ∠ HATH | OURSELVES | ↓ THE   |
|--------|--------------|--------|-----------|---------|
| YE     | <b>▼ GOD</b> | → MADE | √ WE      | ✓ SHEEP |
| THAT   | <b>←IT</b>   | † US   | ✓ ARE     | OF      |
| THE    | +-IS         | → AND  | † HIS     | → HIS   |
| LORD   | HE           | † NOT  | † PEOPLE  | PASTURE |
| HE     | ↓ THAT       | → WE   | ↓ AND     |         |