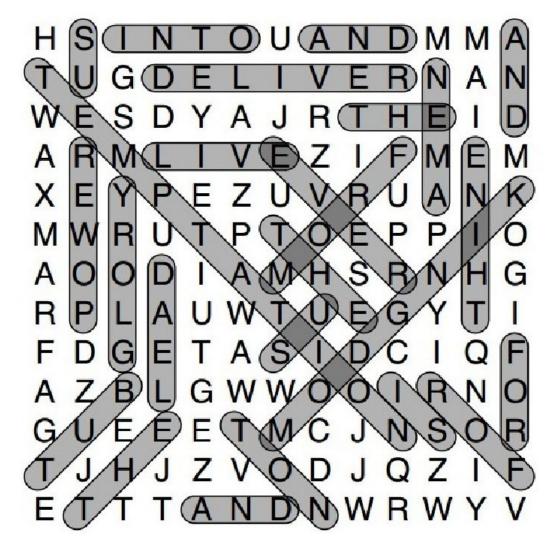

The Lord's Prayer Part 3 (Matthew 6:9-13) "And lead us not into temptation, but deliver us from evil: for thine is the kingdom, and the power, and the glory, for ever. Amen."

| AND        | ✓ BUT     | THINE       | † POWER      | * AMEN |
|------------|-----------|-------------|--------------|--------|
| † LEAD     | → DELIVER | ∖ IS        | AND          |        |
| † US       | ·US       | <b>▼THE</b> | ✓ THE        |        |
| NOT        | FROM      | ∠ KINGDOM   | † GLORY      |        |
| → INTO     | ~ EVIL    | - AND       | <b>► FOR</b> |        |
| TEMPTATION | FOR       | → THE       | <b>EVER</b>  |        |