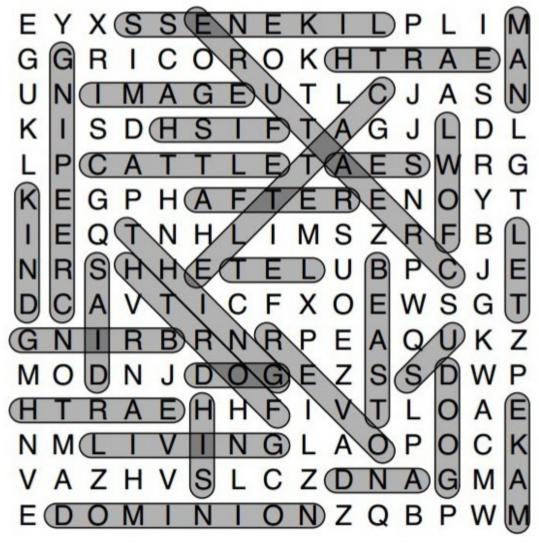

## **Creation Day 6 - Part 1**

(Genesis 1:24-26)

| AND     | FORTH    | → CATTLE | ✓ US       | <b>NOVER</b> |  |
|---------|----------|----------|------------|--------------|--|
| - GOD   | → LIVING | CREEPING | ↑ MAKE     | ← FISH       |  |
| SAID    | CREATURE | THING    | MAN        | SEA          |  |
| LET     | → AFTER  | BEAST    | → IMAGE    | † FOWL       |  |
| - EARTH | HIS      | GOOD     | LIKENESS   | / CATTLE     |  |
| - BRING | KIND     | ← LET    | → DOMINION | - EARTH      |  |